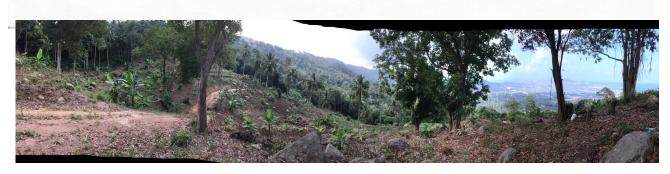

# **KOH SAMUI**

Chaweng Hill

Sea View Land Sale 58 Rai

near Bo Phut — Koh Samui

near Bo Phut — Koh Samui

1 of 1

#### 58 Rai – 1 Ngan – 60 Wah

- Located above the Samui Bangkok Hospital
- Entire property on a slope
- Approximative I20 to 250 meters above sea level
- Overlooking the whole Chaweng Village and Beach area
- Open Sea View and Sunrise Guaranteed
- Ideal for Housing or Hotel Development
- Bor Bor Tor 5 with options to issue Chanot
- Selling Price Thb | Mio per Rai (negotiable)