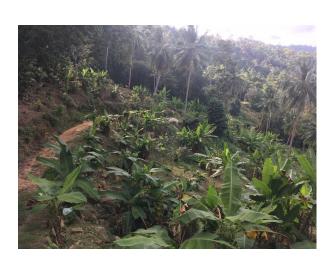

# **KOH SAMUI**

Chaweng Hill

Sea View Land Sale 58 Rai

near Bo Phut — Koh Samui

near Bo Phut — Koh Samui

1 of 1

#### 58 Rai – 1 Ngan – 60 Wah

- Located above the Samui Bangkok Hospital
- Entire property on a slope
- Approximative I20 to 250 meters above sea level
- Overlooking the whole Chaweng Village and Beach area
- Open Sea View and Sunrise Guaranteed
- Ideal for Housing or Hotel Development
- Bor Bor Tor 5 with options to issue Chanot
- Selling Price Thb | Mio per Rai (negotiable)