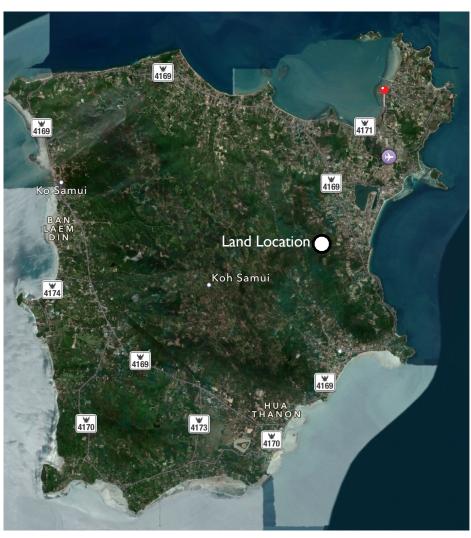

# **KOH SAMUI**

Chaweng Hill

Sea View Land Sale 58 Rai

near Bo Phut — Koh Samui

near Bo Phut — Koh Samui

1 of 1

#### 58 Rai – 1 Ngan – 60 Wah

- Located above the Samui Bangkok Hospital
- Entire property on a slope
- Approximative I20 to 250 meters above sea level
- Overlooking the whole Chaweng Village and Beach area
- Open Sea View and Sunrise Guaranteed
- Ideal for Housing or Hotel Development
- Bor Bor Tor 5 with options to issue Chanot
- Selling Price Thb | Mio per Rai (negotiable)