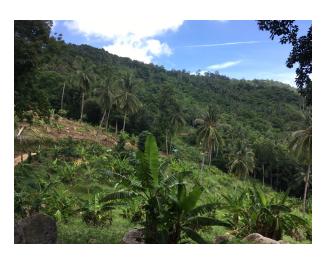

# **KOH SAMUI**

Chaweng Hill

Sea View Land Sale 58 Rai

near Bo Phut — Koh Samui

near Bo Phut — Koh Samui

1 of 1

#### 58 Rai – 1 Ngan – 60 Wah

- Located above the Samui Bangkok Hospital
- Entire property on a slope
- Approximative I20 to 250 meters above sea level
- Overlooking the whole Chaweng Village and Beach area
- Open Sea View and Sunrise Guaranteed
- Ideal for Housing or Hotel Development
- Bor Bor Tor 5 with options to issue Chanot
- Selling Price Thb | Mio per Rai (negotiable)