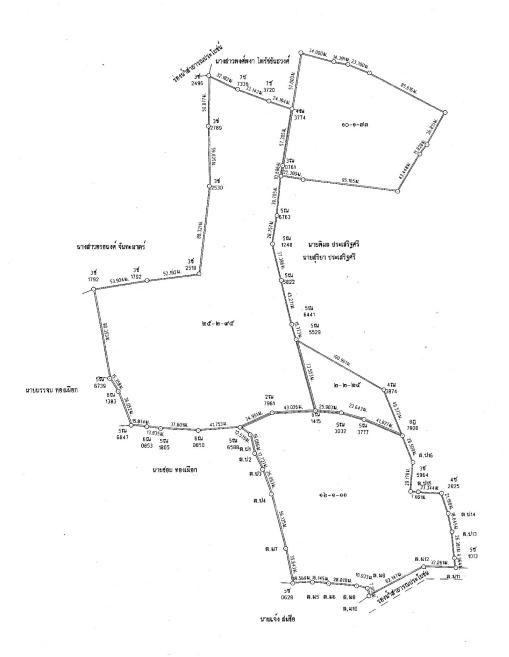

บริษัท เบล แลย์สมุขเฮสเตท จากัด 2/17 หมู่1 ต.บอนุต อ.เกาะสมุบ จ.สุราษฎร์ธานี รวม เนื้อที่ 55-0-04 ไร่

## แบบค ำนวณเนื้อที่

หน้า 1

578 ...

เลขที่ดิน ... ระวาง ...

โซน ...

คำบล ...

อำเภอ ...

จังหวัด ...

| หลัก<br>เขต<br>ที่    | ผลต่าง            |             |            |                   | เนื้อที่                         |                                                                                                                                                                                                                                                                                                                                                                                                                                                                                                                                                                                                                                                                                                                                                                                                                                                                                                                                                                                                                                                                                                                                                                                                                                                                                                                                                                                                                                                                                                                                                                                                                                                                                                                                                                                                                                                                                                                                                                                                                                                                                                                                | ค่าสับประสิทธิ์ 4 (C) = 1.00000<br>ค่าตัวคุณมาคราส่วน (K) = 1.00000           |  |
|-----------------------|-------------------|-------------|------------|-------------------|----------------------------------|--------------------------------------------------------------------------------------------------------------------------------------------------------------------------------------------------------------------------------------------------------------------------------------------------------------------------------------------------------------------------------------------------------------------------------------------------------------------------------------------------------------------------------------------------------------------------------------------------------------------------------------------------------------------------------------------------------------------------------------------------------------------------------------------------------------------------------------------------------------------------------------------------------------------------------------------------------------------------------------------------------------------------------------------------------------------------------------------------------------------------------------------------------------------------------------------------------------------------------------------------------------------------------------------------------------------------------------------------------------------------------------------------------------------------------------------------------------------------------------------------------------------------------------------------------------------------------------------------------------------------------------------------------------------------------------------------------------------------------------------------------------------------------------------------------------------------------------------------------------------------------------------------------------------------------------------------------------------------------------------------------------------------------------------------------------------------------------------------------------------------------|-------------------------------------------------------------------------------|--|
|                       | พิกัดฉาก<br>เหนือ | พีกัคฉากรุ  | ุทีเอ็ม    | ผลบวก<br>พิกัคฉาก | ผลบวกพิกัคฉา<br>ลูณกับระยะตั้งฉา | A STATE OF THE PARTY OF THE PAR | C x K = 1.00000 M2 =(C x K )2 = 1.00000 เนื้อที่พิกัคฉาก = 47458.782 ตรม.     |  |
|                       | น.(+)/ พ.(-)      | เหนือ(N)    | əən(E)     | ออกเป็นคู่ๆ       | ผลบวก x น.                       | ผลบวก x ศ.                                                                                                                                                                                                                                                                                                                                                                                                                                                                                                                                                                                                                                                                                                                                                                                                                                                                                                                                                                                                                                                                                                                                                                                                                                                                                                                                                                                                                                                                                                                                                                                                                                                                                                                                                                                                                                                                                                                                                                                                                                                                                                                     | านอทพาพน in = 4/458./82 พระ<br>/ 1.00000<br>เนื้อที่จริง = 47458.782 ตารางเมต |  |
| คิน                   | เมคร              | เมคร        | เมตร       | เมตร              | ตารางเมตร                        | ดารางเมตร                                                                                                                                                                                                                                                                                                                                                                                                                                                                                                                                                                                                                                                                                                                                                                                                                                                                                                                                                                                                                                                                                                                                                                                                                                                                                                                                                                                                                                                                                                                                                                                                                                                                                                                                                                                                                                                                                                                                                                                                                                                                                                                      | เนื้อที่เป็นไร่ = 29.661739 ไร่                                               |  |
|                       |                   |             |            |                   |                                  |                                                                                                                                                                                                                                                                                                                                                                                                                                                                                                                                                                                                                                                                                                                                                                                                                                                                                                                                                                                                                                                                                                                                                                                                                                                                                                                                                                                                                                                                                                                                                                                                                                                                                                                                                                                                                                                                                                                                                                                                                                                                                                                                |                                                                               |  |
| 3%-2496               |                   | 1051815.434 | 614426.004 |                   |                                  |                                                                                                                                                                                                                                                                                                                                                                                                                                                                                                                                                                                                                                                                                                                                                                                                                                                                                                                                                                                                                                                                                                                                                                                                                                                                                                                                                                                                                                                                                                                                                                                                                                                                                                                                                                                                                                                                                                                                                                                                                                                                                                                                | แปลงรวม                                                                       |  |
| 3%-2789               | -50.876           | 1051764.558 | 614425.700 | 1228851.704       |                                  | 62519059.293                                                                                                                                                                                                                                                                                                                                                                                                                                                                                                                                                                                                                                                                                                                                                                                                                                                                                                                                                                                                                                                                                                                                                                                                                                                                                                                                                                                                                                                                                                                                                                                                                                                                                                                                                                                                                                                                                                                                                                                                                                                                                                                   | เนื้อที่คำนวณ =                                                               |  |
| 3 <b>V-</b> 2530      | -59.817           | 1051704.741 | 614426.687 | 1228852.387       | -                                | 73506263.233                                                                                                                                                                                                                                                                                                                                                                                                                                                                                                                                                                                                                                                                                                                                                                                                                                                                                                                                                                                                                                                                                                                                                                                                                                                                                                                                                                                                                                                                                                                                                                                                                                                                                                                                                                                                                                                                                                                                                                                                                                                                                                                   | 29 ใร่ 2 งาน 64.70 ตารางวา                                                    |  |
| 3%-2518               | -87.729           | 1051617.012 | 614416.474 | 1228843.161       | -                                | 107805181.671                                                                                                                                                                                                                                                                                                                                                                                                                                                                                                                                                                                                                                                                                                                                                                                                                                                                                                                                                                                                                                                                                                                                                                                                                                                                                                                                                                                                                                                                                                                                                                                                                                                                                                                                                                                                                                                                                                                                                                                                                                                                                                                  | เนื้อที่ขอใช้ =                                                               |  |
| 316-1792              | -6.584            | 1051610.428 | 614364.699 | 1228781.173       | -                                | 8090295.243                                                                                                                                                                                                                                                                                                                                                                                                                                                                                                                                                                                                                                                                                                                                                                                                                                                                                                                                                                                                                                                                                                                                                                                                                                                                                                                                                                                                                                                                                                                                                                                                                                                                                                                                                                                                                                                                                                                                                                                                                                                                                                                    | 29 ใช่ 2 งาน 65. ตารางวา                                                      |  |
| 39-2824               | -31.796           | 1051578.632 | 614174.696 | 1228539.395       | -                                | 39062638.604                                                                                                                                                                                                                                                                                                                                                                                                                                                                                                                                                                                                                                                                                                                                                                                                                                                                                                                                                                                                                                                                                                                                                                                                                                                                                                                                                                                                                                                                                                                                                                                                                                                                                                                                                                                                                                                                                                                                                                                                                                                                                                                   |                                                                               |  |
| รณ-6739               | -66.019           | 1051512.613 | 614327.569 | 1228502.265       | -                                | 81104491.033                                                                                                                                                                                                                                                                                                                                                                                                                                                                                                                                                                                                                                                                                                                                                                                                                                                                                                                                                                                                                                                                                                                                                                                                                                                                                                                                                                                                                                                                                                                                                                                                                                                                                                                                                                                                                                                                                                                                                                                                                                                                                                                   | Poop                                                                          |  |
| 5 <b>0</b> 4-1383     | -12.901           | 1051499.712 | 614335.902 | 1228663.471       | -                                | 15850987.439                                                                                                                                                                                                                                                                                                                                                                                                                                                                                                                                                                                                                                                                                                                                                                                                                                                                                                                                                                                                                                                                                                                                                                                                                                                                                                                                                                                                                                                                                                                                                                                                                                                                                                                                                                                                                                                                                                                                                                                                                                                                                                                   | 9 7                                                                           |  |
| รณ-6847               | -33.707           | 1051466.005 | 614348.692 | 1228684.594       | -                                | 41415271.610                                                                                                                                                                                                                                                                                                                                                                                                                                                                                                                                                                                                                                                                                                                                                                                                                                                                                                                                                                                                                                                                                                                                                                                                                                                                                                                                                                                                                                                                                                                                                                                                                                                                                                                                                                                                                                                                                                                                                                                                                                                                                                                   | + 1                                                                           |  |
| 6 <b>21-0</b> 853     | -1.278            | 1051464.727 | 614364.514 | 1228713.206       | -                                | 1570295.477                                                                                                                                                                                                                                                                                                                                                                                                                                                                                                                                                                                                                                                                                                                                                                                                                                                                                                                                                                                                                                                                                                                                                                                                                                                                                                                                                                                                                                                                                                                                                                                                                                                                                                                                                                                                                                                                                                                                                                                                                                                                                                                    | 0                                                                             |  |
| รณ-1805               | -1.709            | 1051463.018 | 614378.243 | 1228742.757       | -                                | 2099921.372                                                                                                                                                                                                                                                                                                                                                                                                                                                                                                                                                                                                                                                                                                                                                                                                                                                                                                                                                                                                                                                                                                                                                                                                                                                                                                                                                                                                                                                                                                                                                                                                                                                                                                                                                                                                                                                                                                                                                                                                                                                                                                                    | 8                                                                             |  |
| 6 <b>tu-</b> 0850     | -2.089            | 1051460.929 | 614415.786 | 1228794.029       | -                                | 2566950.726                                                                                                                                                                                                                                                                                                                                                                                                                                                                                                                                                                                                                                                                                                                                                                                                                                                                                                                                                                                                                                                                                                                                                                                                                                                                                                                                                                                                                                                                                                                                                                                                                                                                                                                                                                                                                                                                                                                                                                                                                                                                                                                    | 8                                                                             |  |
| 5 <b>u</b> -6588      | 2.955             | 1051463.884 | 614457.434 | 1228873.220       | 3631320.365                      | -                                                                                                                                                                                                                                                                                                                                                                                                                                                                                                                                                                                                                                                                                                                                                                                                                                                                                                                                                                                                                                                                                                                                                                                                                                                                                                                                                                                                                                                                                                                                                                                                                                                                                                                                                                                                                                                                                                                                                                                                                                                                                                                              | 600-0-0-0-0                                                                   |  |
| 204-7961              | 14.395            | 1051478.279 | 614489.283 | 1228946.717       | 17690687.991                     | -                                                                                                                                                                                                                                                                                                                                                                                                                                                                                                                                                                                                                                                                                                                                                                                                                                                                                                                                                                                                                                                                                                                                                                                                                                                                                                                                                                                                                                                                                                                                                                                                                                                                                                                                                                                                                                                                                                                                                                                                                                                                                                                              |                                                                               |  |
| 6 <b>u</b> -1415      | 2.012             | 1051480.291 | 614532.262 | 1229021.545       | 2472791.348                      | -                                                                                                                                                                                                                                                                                                                                                                                                                                                                                                                                                                                                                                                                                                                                                                                                                                                                                                                                                                                                                                                                                                                                                                                                                                                                                                                                                                                                                                                                                                                                                                                                                                                                                                                                                                                                                                                                                                                                                                                                                                                                                                                              |                                                                               |  |
| 5ta-5529              | 71.006            | 1051551.297 | 614513.074 | 1229045.336       | 87269593.128                     |                                                                                                                                                                                                                                                                                                                                                                                                                                                                                                                                                                                                                                                                                                                                                                                                                                                                                                                                                                                                                                                                                                                                                                                                                                                                                                                                                                                                                                                                                                                                                                                                                                                                                                                                                                                                                                                                                                                                                                                                                                                                                                                                |                                                                               |  |
| 5 <del>11-644</del> 1 | 15.148            | 1051566.445 | 614508.678 | 1229021.752       | 18617221.499                     | -                                                                                                                                                                                                                                                                                                                                                                                                                                                                                                                                                                                                                                                                                                                                                                                                                                                                                                                                                                                                                                                                                                                                                                                                                                                                                                                                                                                                                                                                                                                                                                                                                                                                                                                                                                                                                                                                                                                                                                                                                                                                                                                              |                                                                               |  |
| 501-5822              | 44.075            | 1051610.520 | 614498.342 | 1229007.020       | 54168484.406                     | -                                                                                                                                                                                                                                                                                                                                                                                                                                                                                                                                                                                                                                                                                                                                                                                                                                                                                                                                                                                                                                                                                                                                                                                                                                                                                                                                                                                                                                                                                                                                                                                                                                                                                                                                                                                                                                                                                                                                                                                                                                                                                                                              |                                                                               |  |
| 5ณ-1248               | 36.350            | 1051646.870 | 614489.602 | 1228987.944       | 44673711.765                     |                                                                                                                                                                                                                                                                                                                                                                                                                                                                                                                                                                                                                                                                                                                                                                                                                                                                                                                                                                                                                                                                                                                                                                                                                                                                                                                                                                                                                                                                                                                                                                                                                                                                                                                                                                                                                                                                                                                                                                                                                                                                                                                                |                                                                               |  |
| 5 <b>1</b> 1-6763     | 28.416            | 1051675.286 | 614494.017 | 1228983.619       | 34922798.517                     | -                                                                                                                                                                                                                                                                                                                                                                                                                                                                                                                                                                                                                                                                                                                                                                                                                                                                                                                                                                                                                                                                                                                                                                                                                                                                                                                                                                                                                                                                                                                                                                                                                                                                                                                                                                                                                                                                                                                                                                                                                                                                                                                              |                                                                               |  |
| 304-0761              | 50.078            | 1051725.364 | 614499.576 | 1228993.593       | 61545541.150                     |                                                                                                                                                                                                                                                                                                                                                                                                                                                                                                                                                                                                                                                                                                                                                                                                                                                                                                                                                                                                                                                                                                                                                                                                                                                                                                                                                                                                                                                                                                                                                                                                                                                                                                                                                                                                                                                                                                                                                                                                                                                                                                                                |                                                                               |  |
| 401-3774              | 56.542            | 1051781.906 | 614508.895 | 1229008.471       | 69490596.967                     | -                                                                                                                                                                                                                                                                                                                                                                                                                                                                                                                                                                                                                                                                                                                                                                                                                                                                                                                                                                                                                                                                                                                                                                                                                                                                                                                                                                                                                                                                                                                                                                                                                                                                                                                                                                                                                                                                                                                                                                                                                                                                                                                              |                                                                               |  |
| 7%-3720               | 7.877             | 1051789.783 | 614486.019 | 1228994.914       | 9680792.938                      | -                                                                                                                                                                                                                                                                                                                                                                                                                                                                                                                                                                                                                                                                                                                                                                                                                                                                                                                                                                                                                                                                                                                                                                                                                                                                                                                                                                                                                                                                                                                                                                                                                                                                                                                                                                                                                                                                                                                                                                                                                                                                                                                              |                                                                               |  |
| 7%-7336               | 11.759            | 1051801.542 | 614455.033 | 1228941.052       | 14451117.830                     |                                                                                                                                                                                                                                                                                                                                                                                                                                                                                                                                                                                                                                                                                                                                                                                                                                                                                                                                                                                                                                                                                                                                                                                                                                                                                                                                                                                                                                                                                                                                                                                                                                                                                                                                                                                                                                                                                                                                                                                                                                                                                                                                |                                                                               |  |
| 3%-2496               | 13.892            | 1051815.434 | 614426.004 | 1228881.037       | 17071615.366                     | -                                                                                                                                                                                                                                                                                                                                                                                                                                                                                                                                                                                                                                                                                                                                                                                                                                                                                                                                                                                                                                                                                                                                                                                                                                                                                                                                                                                                                                                                                                                                                                                                                                                                                                                                                                                                                                                                                                                                                                                                                                                                                                                              |                                                                               |  |