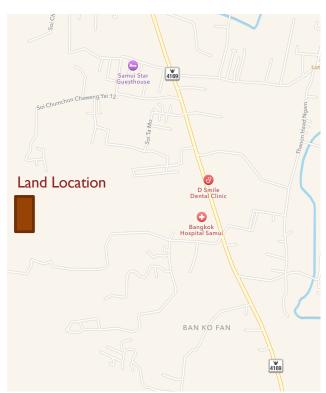

#### 58 Rai – 1 Ngan – 60 Wah

- Located above the Samui Bangkok Hospital
- Entire property on a slope
- Approximative I20 to 250 meters above sea level
- Overlooking the whole Chaweng Village and Beach area
- Open Sea View and Sunrise Guaranteed
- Ideal for Housing or Hotel Development
- Bor Bor Tor 5 with options to issue Chanot
- Selling Price Thb | Mio per Rai (negotiable)