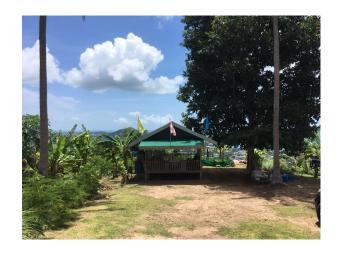

# **KOH SAMUI**

Chaweng Hill

Sea View Land Sale 58 Rai

near Bo Phut — Koh Samui

near Bo Phut — Koh Samui

1 of 1

#### 58 Rai – 1 Ngan – 60 Wah

- Located above the Samui Bangkok Hospital
- Entire property on a slope
- Approximative I20 to 250 meters above sea level
- Overlooking the whole Chaweng Village and Beach area
- Open Sea View and Sunrise Guaranteed
- Ideal for Housing or Hotel Development
- Bor Bor Tor 5 with options to issue Chanot
- Selling Price Thb | Mio per Rai (negotiable)