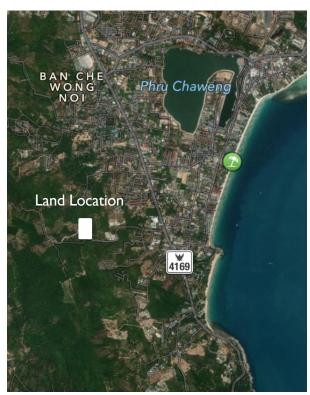

# **KOH SAMUI**

Chaweng Hill

Sea View Land Sale 58 Rai

near Bo Phut — Koh Samui

near Bo Phut — Koh Samui

1 of 1

#### 58 Rai – 1 Ngan – 60 Wah

- Located above the Samui Bangkok Hospital
- Entire property on a slope
- Approximative I20 to 250 meters above sea level
- Overlooking the whole Chaweng Village and Beach area
- Open Sea View and Sunrise Guaranteed
- Ideal for Housing or Hotel Development
- Bor Bor Tor 5 with options to issue Chanot
- Selling Price Thb | Mio per Rai (negotiable)