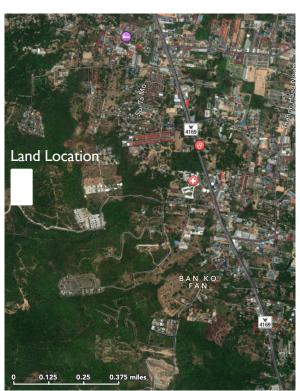

#### 58 Rai – 1 Ngan – 60 Wah

- Located above the Samui Bangkok Hospital
- Entire property on a slope
- Approximative I20 to 250 meters above sea level
- Overlooking the whole Chaweng Village and Beach area
- Open Sea View and Sunrise Guaranteed
- Ideal for Housing or Hotel Development
- Bor Bor Tor 5 with options to issue Chanot
- Selling Price Thb | Mio per Rai (negotiable)