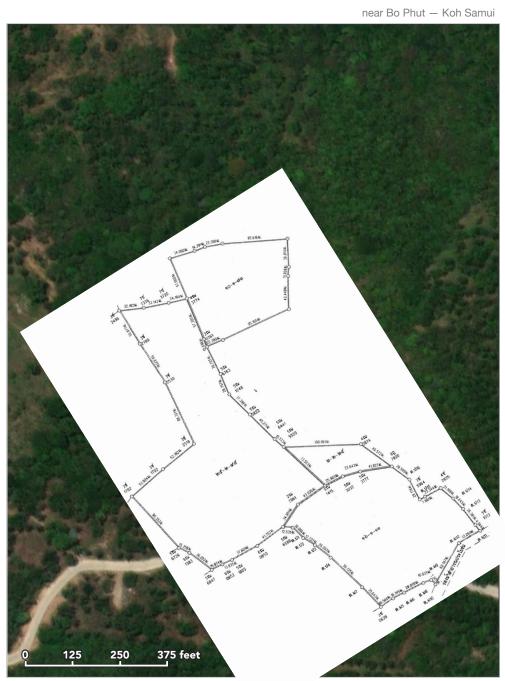

# **KOH SAMUI**

Chaweng Hill

Sea View Land Sale 58 Rai

near Bo Phut — Koh Samui

near Bo Phut — Koh Samui

1 of 1

บริษัท เบล แลย์สมุขเฮสเตท จากัด 2/17 หมู่1 ต.บอนุต อ.เกาะสมุบ จ.สุราษฎร์ธานี รวม เนื้อที่ 55-0-04 ไร่

## แบบค ำนวณเนื้อที่

หน้า 1

578 ...

เลขที่ดิน ... ระวาง ...

โซน ...

คำบล ...

อำเภอ ...

จังหวัด ...

| หลัก<br>เขต<br>ที่    | ผลต่าง            |             |            |                   | เนื้อที่                         |                                                                                                                                                                                                                                                                                                                                                                                                                                                                                                                                                                                                                                                                                                                                                                                                                                                                                                                                                                                                                                                                                                                                                                                                                                                                                                                                                                                                                                                                                                                                                                                                                                                                                                                                                                                                                                                                                                                                                                                                                                                                                                                                | ค่าสับประสิทธิ์ 4 (C) = 1.00000<br>ค่าตัวคุณมาคราส่วน (K) = 1.00000           |  |
|-----------------------|-------------------|-------------|------------|-------------------|----------------------------------|--------------------------------------------------------------------------------------------------------------------------------------------------------------------------------------------------------------------------------------------------------------------------------------------------------------------------------------------------------------------------------------------------------------------------------------------------------------------------------------------------------------------------------------------------------------------------------------------------------------------------------------------------------------------------------------------------------------------------------------------------------------------------------------------------------------------------------------------------------------------------------------------------------------------------------------------------------------------------------------------------------------------------------------------------------------------------------------------------------------------------------------------------------------------------------------------------------------------------------------------------------------------------------------------------------------------------------------------------------------------------------------------------------------------------------------------------------------------------------------------------------------------------------------------------------------------------------------------------------------------------------------------------------------------------------------------------------------------------------------------------------------------------------------------------------------------------------------------------------------------------------------------------------------------------------------------------------------------------------------------------------------------------------------------------------------------------------------------------------------------------------|-------------------------------------------------------------------------------|--|
|                       | พิกัดฉาก<br>เหนือ | พีกัคฉากรุ  | ุทีเอ็ม    | ผลบวก<br>พิกัคฉาก | ผลบวกพิกัคฉา<br>ลูณกับระยะตั้งฉา | A STATE OF THE PARTY OF THE PAR | C x K = 1.00000 M2 =(C x K )2 = 1.00000 เนื้อที่พิกัคฉาก = 47458.782 ตรม.     |  |
|                       | น.(+)/ พ.(-)      | เหนือ(N)    | əən(E)     | ออกเป็นคู่ๆ       | ผลบวก x น.                       | ผลบวก x ศ.                                                                                                                                                                                                                                                                                                                                                                                                                                                                                                                                                                                                                                                                                                                                                                                                                                                                                                                                                                                                                                                                                                                                                                                                                                                                                                                                                                                                                                                                                                                                                                                                                                                                                                                                                                                                                                                                                                                                                                                                                                                                                                                     | านอทพาพน in = 4/458./82 พระ<br>/ 1.00000<br>เนื้อที่จริง = 47458.782 ตารางเมต |  |
| คิน                   | เมคร              | เมคร        | เมตร       | เมตร              | ตารางเมตร                        | ดารางเมตร                                                                                                                                                                                                                                                                                                                                                                                                                                                                                                                                                                                                                                                                                                                                                                                                                                                                                                                                                                                                                                                                                                                                                                                                                                                                                                                                                                                                                                                                                                                                                                                                                                                                                                                                                                                                                                                                                                                                                                                                                                                                                                                      | เนื้อที่เป็นไร่ = 29.661739 ไร่                                               |  |
|                       |                   |             |            |                   |                                  |                                                                                                                                                                                                                                                                                                                                                                                                                                                                                                                                                                                                                                                                                                                                                                                                                                                                                                                                                                                                                                                                                                                                                                                                                                                                                                                                                                                                                                                                                                                                                                                                                                                                                                                                                                                                                                                                                                                                                                                                                                                                                                                                |                                                                               |  |
| 3%-2496               |                   | 1051815.434 | 614426.004 |                   |                                  |                                                                                                                                                                                                                                                                                                                                                                                                                                                                                                                                                                                                                                                                                                                                                                                                                                                                                                                                                                                                                                                                                                                                                                                                                                                                                                                                                                                                                                                                                                                                                                                                                                                                                                                                                                                                                                                                                                                                                                                                                                                                                                                                | แปลงรวม                                                                       |  |
| 3%-2789               | -50.876           | 1051764.558 | 614425.700 | 1228851.704       |                                  | 62519059.293                                                                                                                                                                                                                                                                                                                                                                                                                                                                                                                                                                                                                                                                                                                                                                                                                                                                                                                                                                                                                                                                                                                                                                                                                                                                                                                                                                                                                                                                                                                                                                                                                                                                                                                                                                                                                                                                                                                                                                                                                                                                                                                   | เนื้อที่คำนวณ =                                                               |  |
| 3 <b>V-</b> 2530      | -59.817           | 1051704.741 | 614426.687 | 1228852.387       | -                                | 73506263.233                                                                                                                                                                                                                                                                                                                                                                                                                                                                                                                                                                                                                                                                                                                                                                                                                                                                                                                                                                                                                                                                                                                                                                                                                                                                                                                                                                                                                                                                                                                                                                                                                                                                                                                                                                                                                                                                                                                                                                                                                                                                                                                   | 29 ใร่ 2 งาน 64.70 ตารางวา                                                    |  |
| 3%-2518               | -87.729           | 1051617.012 | 614416.474 | 1228843.161       | -                                | 107805181.671                                                                                                                                                                                                                                                                                                                                                                                                                                                                                                                                                                                                                                                                                                                                                                                                                                                                                                                                                                                                                                                                                                                                                                                                                                                                                                                                                                                                                                                                                                                                                                                                                                                                                                                                                                                                                                                                                                                                                                                                                                                                                                                  | เนื้อที่ขอใช้ =                                                               |  |
| 316-1792              | -6.584            | 1051610.428 | 614364.699 | 1228781.173       | -                                | 8090295.243                                                                                                                                                                                                                                                                                                                                                                                                                                                                                                                                                                                                                                                                                                                                                                                                                                                                                                                                                                                                                                                                                                                                                                                                                                                                                                                                                                                                                                                                                                                                                                                                                                                                                                                                                                                                                                                                                                                                                                                                                                                                                                                    | 29 ใช่ 2 งาน 65. ตารางวา                                                      |  |
| 39-2824               | -31.796           | 1051578.632 | 614174.696 | 1228539.395       | -                                | 39062638.604                                                                                                                                                                                                                                                                                                                                                                                                                                                                                                                                                                                                                                                                                                                                                                                                                                                                                                                                                                                                                                                                                                                                                                                                                                                                                                                                                                                                                                                                                                                                                                                                                                                                                                                                                                                                                                                                                                                                                                                                                                                                                                                   |                                                                               |  |
| รณ-6739               | -66.019           | 1051512.613 | 614327.569 | 1228502.265       | -                                | 81104491.033                                                                                                                                                                                                                                                                                                                                                                                                                                                                                                                                                                                                                                                                                                                                                                                                                                                                                                                                                                                                                                                                                                                                                                                                                                                                                                                                                                                                                                                                                                                                                                                                                                                                                                                                                                                                                                                                                                                                                                                                                                                                                                                   | Poop                                                                          |  |
| 5 <b>0</b> 4-1383     | -12.901           | 1051499.712 | 614335.902 | 1228663.471       | -                                | 15850987.439                                                                                                                                                                                                                                                                                                                                                                                                                                                                                                                                                                                                                                                                                                                                                                                                                                                                                                                                                                                                                                                                                                                                                                                                                                                                                                                                                                                                                                                                                                                                                                                                                                                                                                                                                                                                                                                                                                                                                                                                                                                                                                                   | 9 7                                                                           |  |
| รณ-6847               | -33.707           | 1051466.005 | 614348.692 | 1228684.594       | -                                | 41415271.610                                                                                                                                                                                                                                                                                                                                                                                                                                                                                                                                                                                                                                                                                                                                                                                                                                                                                                                                                                                                                                                                                                                                                                                                                                                                                                                                                                                                                                                                                                                                                                                                                                                                                                                                                                                                                                                                                                                                                                                                                                                                                                                   | + 1                                                                           |  |
| 6 <b>21-0</b> 853     | -1.278            | 1051464.727 | 614364.514 | 1228713.206       | -                                | 1570295.477                                                                                                                                                                                                                                                                                                                                                                                                                                                                                                                                                                                                                                                                                                                                                                                                                                                                                                                                                                                                                                                                                                                                                                                                                                                                                                                                                                                                                                                                                                                                                                                                                                                                                                                                                                                                                                                                                                                                                                                                                                                                                                                    | 0                                                                             |  |
| รณ-1805               | -1.709            | 1051463.018 | 614378.243 | 1228742.757       | -                                | 2099921.372                                                                                                                                                                                                                                                                                                                                                                                                                                                                                                                                                                                                                                                                                                                                                                                                                                                                                                                                                                                                                                                                                                                                                                                                                                                                                                                                                                                                                                                                                                                                                                                                                                                                                                                                                                                                                                                                                                                                                                                                                                                                                                                    | 8                                                                             |  |
| 6 <b>tu-</b> 0850     | -2.089            | 1051460.929 | 614415.786 | 1228794.029       | -                                | 2566950.726                                                                                                                                                                                                                                                                                                                                                                                                                                                                                                                                                                                                                                                                                                                                                                                                                                                                                                                                                                                                                                                                                                                                                                                                                                                                                                                                                                                                                                                                                                                                                                                                                                                                                                                                                                                                                                                                                                                                                                                                                                                                                                                    | 8                                                                             |  |
| 5 <b>u</b> -6588      | 2.955             | 1051463.884 | 614457.434 | 1228873.220       | 3631320.365                      | -                                                                                                                                                                                                                                                                                                                                                                                                                                                                                                                                                                                                                                                                                                                                                                                                                                                                                                                                                                                                                                                                                                                                                                                                                                                                                                                                                                                                                                                                                                                                                                                                                                                                                                                                                                                                                                                                                                                                                                                                                                                                                                                              | 600-0-0-0-0                                                                   |  |
| 204-7961              | 14.395            | 1051478.279 | 614489.283 | 1228946.717       | 17690687.991                     | -                                                                                                                                                                                                                                                                                                                                                                                                                                                                                                                                                                                                                                                                                                                                                                                                                                                                                                                                                                                                                                                                                                                                                                                                                                                                                                                                                                                                                                                                                                                                                                                                                                                                                                                                                                                                                                                                                                                                                                                                                                                                                                                              |                                                                               |  |
| 6 <b>u</b> -1415      | 2.012             | 1051480.291 | 614532.262 | 1229021.545       | 2472791.348                      | -                                                                                                                                                                                                                                                                                                                                                                                                                                                                                                                                                                                                                                                                                                                                                                                                                                                                                                                                                                                                                                                                                                                                                                                                                                                                                                                                                                                                                                                                                                                                                                                                                                                                                                                                                                                                                                                                                                                                                                                                                                                                                                                              |                                                                               |  |
| 5ta-5529              | 71.006            | 1051551.297 | 614513.074 | 1229045.336       | 87269593.128                     |                                                                                                                                                                                                                                                                                                                                                                                                                                                                                                                                                                                                                                                                                                                                                                                                                                                                                                                                                                                                                                                                                                                                                                                                                                                                                                                                                                                                                                                                                                                                                                                                                                                                                                                                                                                                                                                                                                                                                                                                                                                                                                                                |                                                                               |  |
| 5 <del>11-644</del> 1 | 15.148            | 1051566.445 | 614508.678 | 1229021.752       | 18617221.499                     | -                                                                                                                                                                                                                                                                                                                                                                                                                                                                                                                                                                                                                                                                                                                                                                                                                                                                                                                                                                                                                                                                                                                                                                                                                                                                                                                                                                                                                                                                                                                                                                                                                                                                                                                                                                                                                                                                                                                                                                                                                                                                                                                              |                                                                               |  |
| 501-5822              | 44.075            | 1051610.520 | 614498.342 | 1229007.020       | 54168484.406                     | -                                                                                                                                                                                                                                                                                                                                                                                                                                                                                                                                                                                                                                                                                                                                                                                                                                                                                                                                                                                                                                                                                                                                                                                                                                                                                                                                                                                                                                                                                                                                                                                                                                                                                                                                                                                                                                                                                                                                                                                                                                                                                                                              |                                                                               |  |
| 5ณ-1248               | 36.350            | 1051646.870 | 614489.602 | 1228987.944       | 44673711.765                     |                                                                                                                                                                                                                                                                                                                                                                                                                                                                                                                                                                                                                                                                                                                                                                                                                                                                                                                                                                                                                                                                                                                                                                                                                                                                                                                                                                                                                                                                                                                                                                                                                                                                                                                                                                                                                                                                                                                                                                                                                                                                                                                                |                                                                               |  |
| 5 <b>1</b> 1-6763     | 28.416            | 1051675.286 | 614494.017 | 1228983.619       | 34922798.517                     | -                                                                                                                                                                                                                                                                                                                                                                                                                                                                                                                                                                                                                                                                                                                                                                                                                                                                                                                                                                                                                                                                                                                                                                                                                                                                                                                                                                                                                                                                                                                                                                                                                                                                                                                                                                                                                                                                                                                                                                                                                                                                                                                              |                                                                               |  |
| 304-0761              | 50.078            | 1051725.364 | 614499.576 | 1228993.593       | 61545541.150                     |                                                                                                                                                                                                                                                                                                                                                                                                                                                                                                                                                                                                                                                                                                                                                                                                                                                                                                                                                                                                                                                                                                                                                                                                                                                                                                                                                                                                                                                                                                                                                                                                                                                                                                                                                                                                                                                                                                                                                                                                                                                                                                                                |                                                                               |  |
| 401-3774              | 56.542            | 1051781.906 | 614508.895 | 1229008.471       | 69490596.967                     | -                                                                                                                                                                                                                                                                                                                                                                                                                                                                                                                                                                                                                                                                                                                                                                                                                                                                                                                                                                                                                                                                                                                                                                                                                                                                                                                                                                                                                                                                                                                                                                                                                                                                                                                                                                                                                                                                                                                                                                                                                                                                                                                              |                                                                               |  |
| 7%-3720               | 7.877             | 1051789.783 | 614486.019 | 1228994.914       | 9680792.938                      | -                                                                                                                                                                                                                                                                                                                                                                                                                                                                                                                                                                                                                                                                                                                                                                                                                                                                                                                                                                                                                                                                                                                                                                                                                                                                                                                                                                                                                                                                                                                                                                                                                                                                                                                                                                                                                                                                                                                                                                                                                                                                                                                              |                                                                               |  |
| 7%-7336               | 11.759            | 1051801.542 | 614455.033 | 1228941.052       | 14451117.830                     |                                                                                                                                                                                                                                                                                                                                                                                                                                                                                                                                                                                                                                                                                                                                                                                                                                                                                                                                                                                                                                                                                                                                                                                                                                                                                                                                                                                                                                                                                                                                                                                                                                                                                                                                                                                                                                                                                                                                                                                                                                                                                                                                |                                                                               |  |
| 3%-2496               | 13.892            | 1051815.434 | 614426.004 | 1228881.037       | 17071615.366                     | -                                                                                                                                                                                                                                                                                                                                                                                                                                                                                                                                                                                                                                                                                                                                                                                                                                                                                                                                                                                                                                                                                                                                                                                                                                                                                                                                                                                                                                                                                                                                                                                                                                                                                                                                                                                                                                                                                                                                                                                                                                                                                                                              |                                                                               |  |

ผลรวม= 435686273.272 -435591355.701 AutoLAND V8.1 ผู้ตรวจ หัวหน้าฝ่าย ผู้คำนวณ

(5.7. bo & a)

### แบบค ำนวณเนื้อที่

หน้า 2

578 ...

เลขที่ดิน ... ระวาง ...

Teru ...

ตำบล ...

จังหวัด ...

| หลัก       | ผลด่าง                   |             |             |                   | เนื้อที่                         |                | ค่าสัมประสิทธิ์ 4 (C) = 1.00000<br>คำตัวคุณมาคราส่วน (K) = 1.00000              |  |
|------------|--------------------------|-------------|-------------|-------------------|----------------------------------|----------------|---------------------------------------------------------------------------------|--|
| เขต<br>ที่ | พิกัคฉาก<br>เหนือ        | พิกัคฉาก รุ | ที่เอ็ม     | ผลบวก<br>พิกัดฉาก | ผลบวกพิกัคฉา<br>คูณกับระยะตั้งฉา |                | C x K = 1.00000<br>M2 =(C x K )2 = 1.00000<br>เนื้อที่พิถัคฉาก = 26044.844 ตรม. |  |
|            | u.(+)/ <del>A</del> .(-) | เหนือ(N)    | 98∩(E)      | ออกเป็นคู่ๆ       | ผลบวก x น.                       | ผลบวก x ค.     | / 1.00000<br>/ 1.00000<br>เนื้อที่จริง = 26044.844 คารางเมตร                    |  |
| ดิน        | เมคร                     | เมคร        | เมคร        | เมคร              | ดารางเมตร                        | ตารางเมตร      | เนื้อที่เป็นไร่ = 16.278027 ไร่                                                 |  |
| 2น-7961    | -2.012                   | 1051478.279 | 614489.283  | 1229021.545       |                                  | 2472791.348    | แก่องรวม                                                                        |  |
| au-7961    | -14.395                  |             | 614457.434  |                   |                                  | 17690687.991   | เนื้อที่คำนวณ =                                                                 |  |
|            |                          |             | -3332233    |                   |                                  |                | 16 ใร่ 1 งาน 11.21 ตารางวา                                                      |  |
|            |                          |             |             | <b>ผลรวม</b> ≔    | 230961565.717                    | -230909476.026 | เนื้อที่ขอใช้ =                                                                 |  |
|            |                          |             |             |                   |                                  |                | 16 ใร่ 1 งาน 11. ตารางวา                                                        |  |
|            |                          |             |             |                   |                                  |                |                                                                                 |  |
|            |                          |             |             |                   |                                  |                | A                                                                               |  |
|            |                          |             |             |                   |                                  |                | 8                                                                               |  |
|            |                          |             |             |                   |                                  |                | 9 9                                                                             |  |
|            |                          |             |             |                   |                                  |                | 1                                                                               |  |
|            |                          |             |             |                   |                                  |                | 1 0                                                                             |  |
|            |                          |             |             |                   |                                  |                | 00000                                                                           |  |
|            |                          |             |             |                   |                                  |                |                                                                                 |  |
|            |                          |             |             |                   |                                  |                |                                                                                 |  |
|            |                          |             |             |                   |                                  |                |                                                                                 |  |
|            |                          |             |             |                   |                                  |                |                                                                                 |  |
|            |                          |             |             |                   |                                  |                |                                                                                 |  |
|            |                          |             |             |                   |                                  |                |                                                                                 |  |
|            |                          |             |             |                   |                                  |                |                                                                                 |  |
|            |                          |             |             |                   |                                  |                |                                                                                 |  |
|            |                          |             |             |                   |                                  |                |                                                                                 |  |
|            |                          |             |             |                   |                                  |                |                                                                                 |  |
|            |                          |             |             |                   |                                  |                |                                                                                 |  |
|            |                          |             |             |                   |                                  |                |                                                                                 |  |
|            |                          |             |             |                   |                                  |                | AutoLAND \                                                                      |  |
|            |                          |             | ู้<br>ทำนวณ |                   | 2                                | 1520           | Aulocand v<br>หัวหน้าฝ่า                                                        |  |
|            |                          | 6           | ALL IN 101  |                   | ig.                              | 14 40          | nanan                                                                           |  |