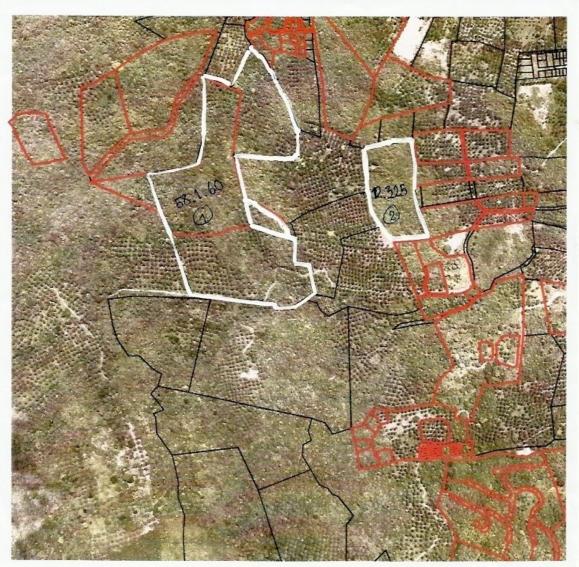

#### 58 Rai – 1 Ngan – 60 Wah

- Located above the Samui Bangkok Hospital
- Entire property on a slope
- Approximative I20 to 250 meters above sea level
- Overlooking the whole Chaweng Village and Beach area
- Open Sea View and Sunrise Guaranteed
- Ideal for Housing or Hotel Development
- Bor Bor Tor 5 with options to issue Chanot
- Selling Price Thb | Mio per Rai (negotiable)

บริษัท เบล แลย์สมุขเฮสเตท จากัด 2/17 หมู่1 ต.บอนุต อ.เกาะสมุบ จ.สุราษฎร์ธานี รวม เนื้อที่ 55-0-04 ไร่