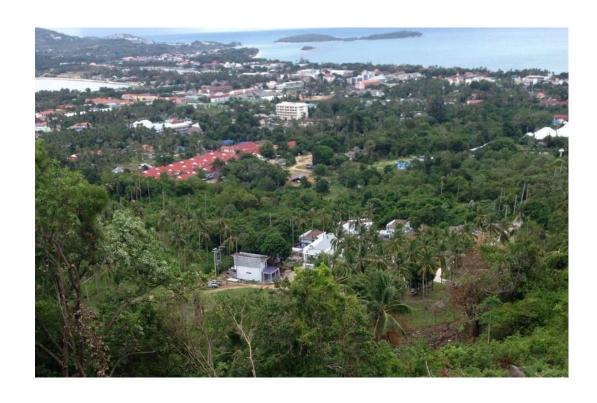

# **KOH SAMUI**

Chaweng Hill

Sea View Land Sale 58 Rai

near Bo Phut — Koh Samui

near Bo Phut — Koh Samui

1 of 1

#### 58 Rai – 1 Ngan – 60 Wah

- Located above the Samui Bangkok Hospital
- Entire property on a slope
- Approximative I20 to 250 meters above sea level
- Overlooking the whole Chaweng Village and Beach area
- Open Sea View and Sunrise Guaranteed
- Ideal for Housing or Hotel Development
- Bor Bor Tor 5 with options to issue Chanot
- Selling Price Thb | Mio per Rai (negotiable)