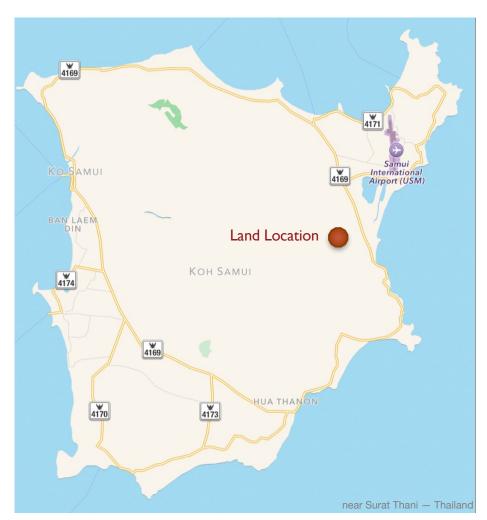

# **KOH SAMUI**

Chaweng Hill

Sea View Land Sale 58 Rai

near Bo Phut — Koh Samui

near Bo Phut — Koh Samui

1 of 1

#### 58 Rai – 1 Ngan – 60 Wah

- Located above the Samui Bangkok Hospital
- Entire property on a slope
- Approximative I20 to 250 meters above sea level
- Overlooking the whole Chaweng Village and Beach area
- Open Sea View and Sunrise Guaranteed
- Ideal for Housing or Hotel Development
- Bor Bor Tor 5 with options to issue Chanot
- Selling Price Thb | Mio per Rai (negotiable)