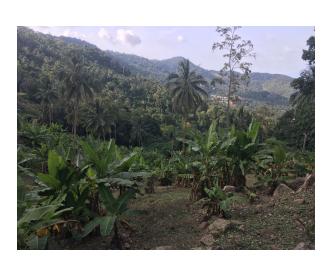

# **KOH SAMUI**

Chaweng Hill

Sea View Land Sale 58 Rai

near Bo Phut — Koh Samui

near Bo Phut — Koh Samui

1 of 1

#### 58 Rai – 1 Ngan – 60 Wah

- Located above the Samui Bangkok Hospital
- Entire property on a slope
- Approximative I20 to 250 meters above sea level
- Overlooking the whole Chaweng Village and Beach area
- Open Sea View and Sunrise Guaranteed
- Ideal for Housing or Hotel Development
- Bor Bor Tor 5 with options to issue Chanot
- Selling Price Thb | Mio per Rai (negotiable)