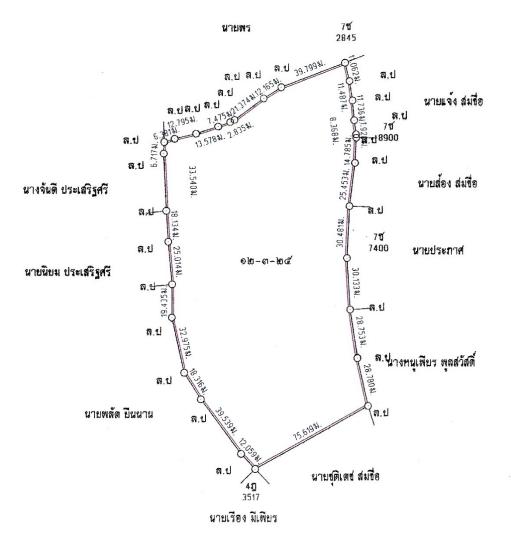

## **KOH SAMUI**

Chaweng Hill

Sea View Land Sale 12 Rai

near Bo Phut — Koh Samui

near Bo Phut — Koh Samui

1 0

## 12 Rai – 3 Ngan – 25 Wah

- Located above the Samui Bangkok Hospital
- Entire property on a slope
- Approximate 50 to 120 meters above sea level
- Overlooking the whole Chaweng Village and Beach area
- Open Sea View and Sunrise Guaranteed
- Ideal for Housing or Hotel Development
- Bor Bor Tor 5 with options to issue Chanot
- Selling Price Thb 1.5 Mio per Rai (negotiable)

near Bo Phut - Koh Samui

## (5.7. bo & 9)