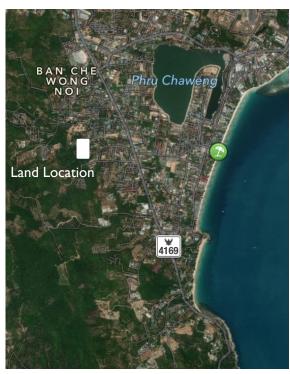

## **KOH SAMUI**

Chaweng Hill

Sea View Land Sale 12 Rai

near Bo Phut — Koh Samui

near Bo Phut — Koh Samui

1 0

## 12 Rai – 3 Ngan – 25 Wah

- Located above the Samui Bangkok Hospital
- Entire property on a slope
- Approximate 50 to 120 meters above sea level
- Overlooking the whole Chaweng Village and Beach area
- Open Sea View and Sunrise Guaranteed
- Ideal for Housing or Hotel Development
- Bor Bor Tor 5 with options to issue Chanot
- Selling Price Thb 1.5 Mio per Rai (negotiable)