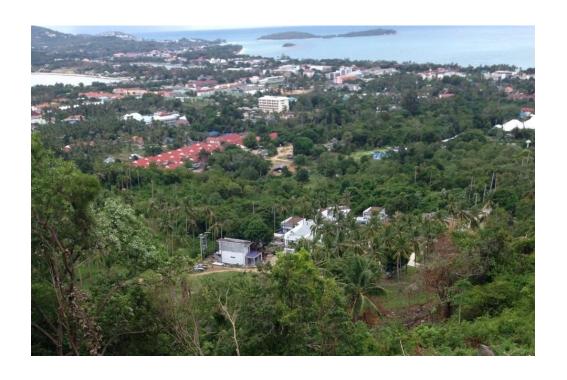

## 12 Rai – 3 Ngan – 25 Wah

- Located above the Samui Bangkok Hospital
- Entire property on a slope
- Approximate 50 to 120 meters above sea level
- Overlooking the whole Chaweng Village and Beach area
- Open Sea View and Sunrise Guaranteed
- Ideal for Housing or Hotel Development
- Bor Bor Tor 5 with options to issue Chanot
- Selling Price Thb 1.5 Mio per Rai (negotiable)