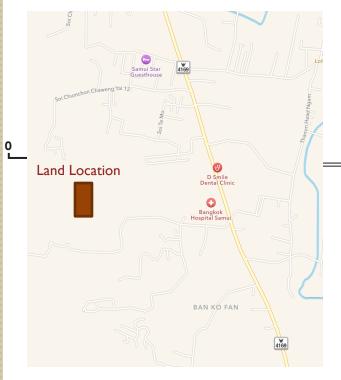

## **KOH SAMUI**

Chaweng Hill

Sea View Land Sale 12 Rai









near Bo Phut — Koh Samui

near Bo Phut — Koh Samui





1 0

## 12 Rai – 3 Ngan – 25 Wah

- Located above the Samui Bangkok Hospital
- Entire property on a slope
- Approximate 50 to 120 meters above sea level
- Overlooking the whole Chaweng Village and Beach area
- Open Sea View and Sunrise Guaranteed
- Ideal for Housing or Hotel Development
- Bor Bor Tor 5 with options to issue Chanot
- Selling Price Thb 1.5 Mio per Rai (negotiable)

near Bo Phut - Koh Samui













## (5.7. bo & 9)

## แบบค ำนวณเนื้อที่

ราช ...บริษัท รามิอัส

เลขที่คิน ... ระวาง ...

หน้า 1 โซน ...47

ตำบล ...เกาะสมุย

อำเภอ ...เกาะเกาะสมุย

จังหวัด ...สุราษฎร์ธานี

| หลัก<br>เขต<br>ที่<br>คิน | ผถต่าง<br>พิกัคฉาก<br>เหนือ<br>น.(+)/ ต.(-) | พิกัคฉาก ขู ที เอ็ม |                | เนื้อที่            |                                                           |