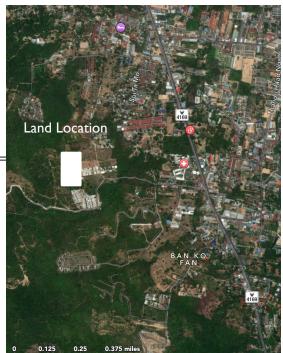

## **KOH SAMUI**

Chaweng Hill

Sea View Land Sale 12 Rai









near Bo Phut — Koh Samui

near Bo Phut — Koh Samui





1 0

## 12 Rai – 3 Ngan – 25 Wah

- Located above the Samui Bangkok Hospital
- Entire property on a slope
- Approximate 50 to 120 meters above sea level
- Overlooking the whole Chaweng Village and Beach area
- Open Sea View and Sunrise Guaranteed
- Ideal for Housing or Hotel Development
- Bor Bor Tor 5 with options to issue Chanot
- Selling Price Thb 1.5 Mio per Rai (negotiable)

near Bo Phut - Koh Samui













## (5.7. bo & 9)

## แบบค ำนวณเนื้อที่

ราช ...บริษัท รามิอัส

เลขที่คิน ... ระวาง ...

หน้า 1 โซน ...47

ตำบล ...เกาะสมุย

อำเภอ ...เกาะเกาะสมุย

จังหวัด ...สุราษฎร์ธานี

| หลัก<br>เขต<br>ที่<br>คิน | ผถต่าง<br>พิกัคฉาก<br>เหนือ<br>น.(+)/ ต.(-) | พิกัคฉาก ขู ที เอ็ม |                | เนื้อที่            |                                                           |