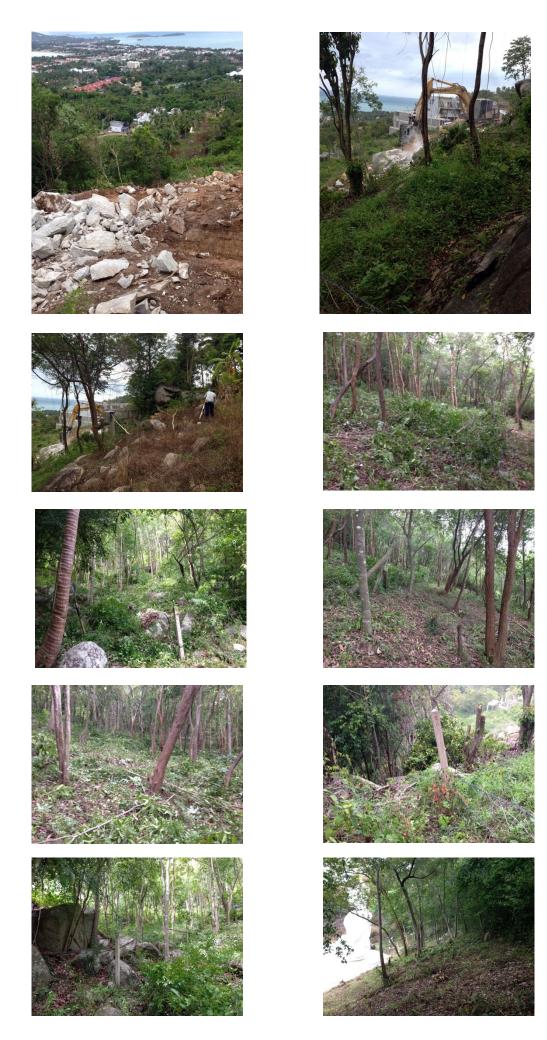

## 12 Rai – 3 Ngan – 25 Wah

- Located above the Samui Bangkok Hospital
- Entire property on a slope
- Approximate 50 to 120 meters above sea level
- Overlooking the whole Chaweng Village and Beach area
- Open Sea View and Sunrise Guaranteed
- Ideal for Housing or Hotel Development
- Bor Bor Tor 5 with options to issue Chanot
- Selling Price Thb 1.5 Mio per Rai (negotiable)