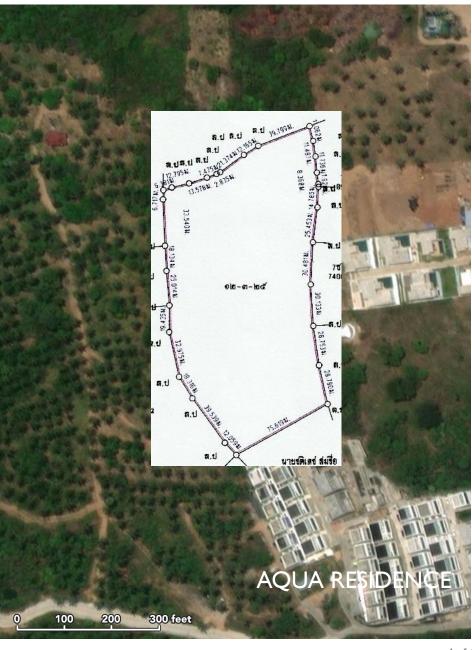

## (5.7. bo & 9)

## แบบค ำนวณเนื้อที่

ราช ...บริษัท รามิอัส

เลขที่คิน ... ระวาง ...

หน้า 1 โซน ...47

ตำบล ...เกาะสมุย

อำเภอ ...เกาะเกาะสมุย

จังหวัด ...สุราษฎร์ธานี

| หลัก<br>เขต<br>ที่<br>คิน | ผถต่าง<br>พิกัคฉาก<br>เหนือ<br>น.(+)/ ต.(-) | พิกัคฉาก ขู ที เอ็ม |                | เนื้อที่            |                                                           |                         | ค่าสัมประสิทธิ์ ๆ (C) = 1.00000<br>ค่าตัวคุณมาคราส่วน (K) = 1.00000                                                                                                                                                                                                                                                                                                                                                                                                                                                                                                                                                                                                                                                                                                                                                                                                                                                                                                                                                                                                                                                                                                                                                                                                                                                                                                                                                                                                                                                                                                                                                                                                                                                                                                                                                                                                                                                                                                                                                                                                                                                            |
|---------------------------|---------------------------------------------|---------------------|----------------|---------------------|-----------------------------------------------------------|-------------------------|--------------------------------------------------------------------------------------------------------------------------------------------------------------------------------------------------------------------------------------------------------------------------------------------------------------------------------------------------------------------------------------------------------------------------------------------------------------------------------------------------------------------------------------------------------------------------------------------------------------------------------------------------------------------------------------------------------------------------------------------------------------------------------------------------------------------------------------------------------------------------------------------------------------------------------------------------------------------------------------------------------------------------------------------------------------------------------------------------------------------------------------------------------------------------------------------------------------------------------------------------------------------------------------------------------------------------------------------------------------------------------------------------------------------------------------------------------------------------------------------------------------------------------------------------------------------------------------------------------------------------------------------------------------------------------------------------------------------------------------------------------------------------------------------------------------------------------------------------------------------------------------------------------------------------------------------------------------------------------------------------------------------------------------------------------------------------------------------------------------------------------|
|                           |                                             |                     |                | ผลบวก<br>พิกัคฉาก   | ผลบวกพิกัคฉากออกเป็นคู่ๆ<br>คูนกับระยะคั้งฉากเหนือหรือใต้ |                         | C x K = 1.00000  M2 = (C x K )2 = 1.00000 เนื้อที่พิกัคฉาก = 20499.508 ตรม.                                                                                                                                                                                                                                                                                                                                                                                                                                                                                                                                                                                                                                                                                                                                                                                                                                                                                                                                                                                                                                                                                                                                                                                                                                                                                                                                                                                                                                                                                                                                                                                                                                                                                                                                                                                                                                                                                                                                                                                                                                                    |
|                           |                                             | เหนือ(N)<br>เมคร    | ออก(E)<br>เมศร | ออกเป็นคู่ๆ<br>เมตร | ผลบวก x น.<br>ดารางเมตร                                   | ผลบวก x ค.<br>คารางเมตร | /1.00000<br>เนื้อที่จริง = 20499.508 ตารางเมต<br>เนื้อที่เป็นไร่ = 12.812192 ไร่                                                                                                                                                                                                                                                                                                                                                                                                                                                                                                                                                                                                                                                                                                                                                                                                                                                                                                                                                                                                                                                                                                                                                                                                                                                                                                                                                                                                                                                                                                                                                                                                                                                                                                                                                                                                                                                                                                                                                                                                                                               |
|                           |                                             |                     |                |                     |                                                           |                         |                                                                                                                                                                                                                                                                                                                                                                                                                                                                                                                                                                                                                                                                                                                                                                                                                                                                                                                                                                                                                                                                                                                                                                                                                                                                                                                                                                                                                                                                                                                                                                                                                                                                                                                                                                                                                                                                                                                                                                                                                                                                                                                                |
| <b>7%</b> -2845           |                                             | 1207.669            | 1094.193       |                     |                                                           |                         | 3 12 ใร่ 3 งาน 24.88 ตารางวา 2 เนื้อที่ขอใช้ = 12 ใร่ 3 งาน 24.9 ตารางวา                                                                                                                                                                                                                                                                                                                                                                                                                                                                                                                                                                                                                                                                                                                                                                                                                                                                                                                                                                                                                                                                                                                                                                                                                                                                                                                                                                                                                                                                                                                                                                                                                                                                                                                                                                                                                                                                                                                                                                                                                                                       |
| ล.ป                       | -14.254                                     | 1193.415            | 1057.034       | 2151.227            |                                                           | 30662.649               |                                                                                                                                                                                                                                                                                                                                                                                                                                                                                                                                                                                                                                                                                                                                                                                                                                                                                                                                                                                                                                                                                                                                                                                                                                                                                                                                                                                                                                                                                                                                                                                                                                                                                                                                                                                                                                                                                                                                                                                                                                                                                                                                |
| ล.ป                       | -6.496                                      | 1186.919            | 1046.749       | 2103.783            |                                                           | 13666,573               |                                                                                                                                                                                                                                                                                                                                                                                                                                                                                                                                                                                                                                                                                                                                                                                                                                                                                                                                                                                                                                                                                                                                                                                                                                                                                                                                                                                                                                                                                                                                                                                                                                                                                                                                                                                                                                                                                                                                                                                                                                                                                                                                |
| ล.ป                       | -12.731                                     | 1174.188            | 1029.580       | 2076.329            |                                                           | 26434.002               |                                                                                                                                                                                                                                                                                                                                                                                                                                                                                                                                                                                                                                                                                                                                                                                                                                                                                                                                                                                                                                                                                                                                                                                                                                                                                                                                                                                                                                                                                                                                                                                                                                                                                                                                                                                                                                                                                                                                                                                                                                                                                                                                |
| ล.ป                       | -1.262                                      | 1172.925            | 1027.042       | 2056.622            |                                                           | 2596.388                |                                                                                                                                                                                                                                                                                                                                                                                                                                                                                                                                                                                                                                                                                                                                                                                                                                                                                                                                                                                                                                                                                                                                                                                                                                                                                                                                                                                                                                                                                                                                                                                                                                                                                                                                                                                                                                                                                                                                                                                                                                                                                                                                |
| ล.ป                       | -2.656                                      | 1170.269            | 1020.054       | 2047.096            | · · · · · · · · · · · · · · · · · · ·                     | 5436.801                |                                                                                                                                                                                                                                                                                                                                                                                                                                                                                                                                                                                                                                                                                                                                                                                                                                                                                                                                                                                                                                                                                                                                                                                                                                                                                                                                                                                                                                                                                                                                                                                                                                                                                                                                                                                                                                                                                                                                                                                                                                                                                                                                |
| ล.ป                       | -4.158                                      | 1166.111            | 1007.128       | 2027.182            | -                                                         | 8428.703                |                                                                                                                                                                                                                                                                                                                                                                                                                                                                                                                                                                                                                                                                                                                                                                                                                                                                                                                                                                                                                                                                                                                                                                                                                                                                                                                                                                                                                                                                                                                                                                                                                                                                                                                                                                                                                                                                                                                                                                                                                                                                                                                                |
| ล.ป                       | -2.906                                      | 1163.205            | 994.668        | 2001.797            | -                                                         | 5817.625                |                                                                                                                                                                                                                                                                                                                                                                                                                                                                                                                                                                                                                                                                                                                                                                                                                                                                                                                                                                                                                                                                                                                                                                                                                                                                                                                                                                                                                                                                                                                                                                                                                                                                                                                                                                                                                                                                                                                                                                                                                                                                                                                                |
| ล.ป                       | -1.972                                      | 1161.234            | 988.599        | 1983.267            | -                                                         | 3910.507                |                                                                                                                                                                                                                                                                                                                                                                                                                                                                                                                                                                                                                                                                                                                                                                                                                                                                                                                                                                                                                                                                                                                                                                                                                                                                                                                                                                                                                                                                                                                                                                                                                                                                                                                                                                                                                                                                                                                                                                                                                                                                                                                                |
| ล.ป                       | -6.710                                      | 1154.524            | 988.290        | 1976.890            | -                                                         | 13264.736               |                                                                                                                                                                                                                                                                                                                                                                                                                                                                                                                                                                                                                                                                                                                                                                                                                                                                                                                                                                                                                                                                                                                                                                                                                                                                                                                                                                                                                                                                                                                                                                                                                                                                                                                                                                                                                                                                                                                                                                                                                                                                                                                                |
| ล.ป                       | -33.509                                     | 1121.014            | 989.733        | 1978.023            | -                                                         | 66282.001               |                                                                                                                                                                                                                                                                                                                                                                                                                                                                                                                                                                                                                                                                                                                                                                                                                                                                                                                                                                                                                                                                                                                                                                                                                                                                                                                                                                                                                                                                                                                                                                                                                                                                                                                                                                                                                                                                                                                                                                                                                                                                                                                                |
| ก.ป                       | -18.104                                     | 1102.910            | 990.759        | 1980.492            | -                                                         | 35855.811               |                                                                                                                                                                                                                                                                                                                                                                                                                                                                                                                                                                                                                                                                                                                                                                                                                                                                                                                                                                                                                                                                                                                                                                                                                                                                                                                                                                                                                                                                                                                                                                                                                                                                                                                                                                                                                                                                                                                                                                                                                                                                                                                                |
| ล.ป                       | -24.919                                     | 1077.991            | 992.932        | 1983.691            | -                                                         | 49431.980               |                                                                                                                                                                                                                                                                                                                                                                                                                                                                                                                                                                                                                                                                                                                                                                                                                                                                                                                                                                                                                                                                                                                                                                                                                                                                                                                                                                                                                                                                                                                                                                                                                                                                                                                                                                                                                                                                                                                                                                                                                                                                                                                                |
| ล.ป                       | -19.434                                     | 1058.557            | 992.751        | 1985.683            | -                                                         | 38589.294               |                                                                                                                                                                                                                                                                                                                                                                                                                                                                                                                                                                                                                                                                                                                                                                                                                                                                                                                                                                                                                                                                                                                                                                                                                                                                                                                                                                                                                                                                                                                                                                                                                                                                                                                                                                                                                                                                                                                                                                                                                                                                                                                                |
| ล.ป                       | -32.203                                     | 1026.354            | 999.845        | 1992.596            | -                                                         | 64167.952               |                                                                                                                                                                                                                                                                                                                                                                                                                                                                                                                                                                                                                                                                                                                                                                                                                                                                                                                                                                                                                                                                                                                                                                                                                                                                                                                                                                                                                                                                                                                                                                                                                                                                                                                                                                                                                                                                                                                                                                                                                                                                                                                                |
| ล.ป                       | -15.606                                     | 1010.747            | 1009.432       | 2009.277            | -                                                         | 31357.579               |                                                                                                                                                                                                                                                                                                                                                                                                                                                                                                                                                                                                                                                                                                                                                                                                                                                                                                                                                                                                                                                                                                                                                                                                                                                                                                                                                                                                                                                                                                                                                                                                                                                                                                                                                                                                                                                                                                                                                                                                                                                                                                                                |
| ล.ป                       | -31.927                                     | 978.821             | 1032.755       | 2042.187            | -                                                         | 65200.009               |                                                                                                                                                                                                                                                                                                                                                                                                                                                                                                                                                                                                                                                                                                                                                                                                                                                                                                                                                                                                                                                                                                                                                                                                                                                                                                                                                                                                                                                                                                                                                                                                                                                                                                                                                                                                                                                                                                                                                                                                                                                                                                                                |
| 4ฎ-3517                   | -8.839                                      | 969.982             | 1040.959       | 2073.714            | - [                                                       | 18330.117               |                                                                                                                                                                                                                                                                                                                                                                                                                                                                                                                                                                                                                                                                                                                                                                                                                                                                                                                                                                                                                                                                                                                                                                                                                                                                                                                                                                                                                                                                                                                                                                                                                                                                                                                                                                                                                                                                                                                                                                                                                                                                                                                                |
| ล.ป                       | 36.590                                      | 1006.571            | 1107.135       | 2148.094            | 78598.196                                                 |                         |                                                                                                                                                                                                                                                                                                                                                                                                                                                                                                                                                                                                                                                                                                                                                                                                                                                                                                                                                                                                                                                                                                                                                                                                                                                                                                                                                                                                                                                                                                                                                                                                                                                                                                                                                                                                                                                                                                                                                                                                                                                                                                                                |
| ล.ป                       | 28.117                                      | 1034.688            | 1100.991       | 2208.127            | 62085.713                                                 |                         |                                                                                                                                                                                                                                                                                                                                                                                                                                                                                                                                                                                                                                                                                                                                                                                                                                                                                                                                                                                                                                                                                                                                                                                                                                                                                                                                                                                                                                                                                                                                                                                                                                                                                                                                                                                                                                                                                                                                                                                                                                                                                                                                |
| ล.ป                       | 28.442                                      | 1063.130            | 1096.775       | 2197.766            | 62509.196                                                 |                         |                                                                                                                                                                                                                                                                                                                                                                                                                                                                                                                                                                                                                                                                                                                                                                                                                                                                                                                                                                                                                                                                                                                                                                                                                                                                                                                                                                                                                                                                                                                                                                                                                                                                                                                                                                                                                                                                                                                                                                                                                                                                                                                                |
| 7%-7400                   | 30.083                                      | 1093.213            | 1095.042       | 2191.817            | 65936.626                                                 |                         |                                                                                                                                                                                                                                                                                                                                                                                                                                                                                                                                                                                                                                                                                                                                                                                                                                                                                                                                                                                                                                                                                                                                                                                                                                                                                                                                                                                                                                                                                                                                                                                                                                                                                                                                                                                                                                                                                                                                                                                                                                                                                                                                |
| ล.ป                       | 30.440                                      | 1123.653            | 1096.615       | 2191.658            | 66714.098                                                 | -                       |                                                                                                                                                                                                                                                                                                                                                                                                                                                                                                                                                                                                                                                                                                                                                                                                                                                                                                                                                                                                                                                                                                                                                                                                                                                                                                                                                                                                                                                                                                                                                                                                                                                                                                                                                                                                                                                                                                                                                                                                                                                                                                                                |
| ล.ป                       | 25.238                                      | 1148.892            | 1099.912       | 2196.527            | 55436.734                                                 | -                       |                                                                                                                                                                                                                                                                                                                                                                                                                                                                                                                                                                                                                                                                                                                                                                                                                                                                                                                                                                                                                                                                                                                                                                                                                                                                                                                                                                                                                                                                                                                                                                                                                                                                                                                                                                                                                                                                                                                                                                                                                                                                                                                                |
| ล.ป                       | 14.766                                      | 1163.658            | 1100.661       | 2200.573            | 32494.148                                                 | -                       | The state of the s |

ผลรวม=

520431.742

AutoLAND V8.1

หัวหน้าฝ่าย

ผู้คำนวณ

ผู้ครวจ

(นายสุคนธ์ หนูภักดี)

-479432.727